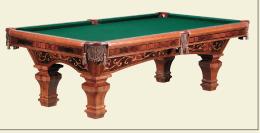

## EUROPEAN STYLE ASHBEE

- A return to Brunswick's heritage of intricately designed inlaid tables dating to the 1870s
- Distinctive hand-inlaid details grace the aprons and sills
- Uniquely designed tapered leg
- · Mother-of-pearl diamond-shaped rail sights
- Available in eight- and nine-foot table size options
- Fringe pocket with tassel or shield pocket options
- Available in NEW stylishly rich espresso and Original Mahogany<sup>™</sup>
- Matching cue rack featuring unique geometric inlays is available in either finish
- Lifetime warranty