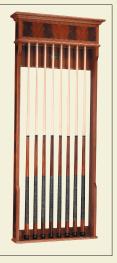

Espresso Finish

Original Mahogany™ Finish

Ashbee<sup>™</sup>-Sorrento<sup>™</sup> Wall Rack in Original Mahogany<sup>™</sup>

Ashbee<sup>™</sup>-Sorrento™ Wall Rack in Espresso

BRUNSWICKBILLIARDS.COM