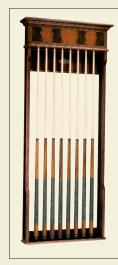

Espresso Finish

Original Mahogany™ Finish

Ashbee<sup>™</sup>-Sorrento<sup>™</sup> Wall Rack in Original Mahogany<sup>™</sup>

Ashbee<sup>™</sup>-Sorrento™ Wall Rack in Espresso

BRUNSWICKBILLIARDS.COM